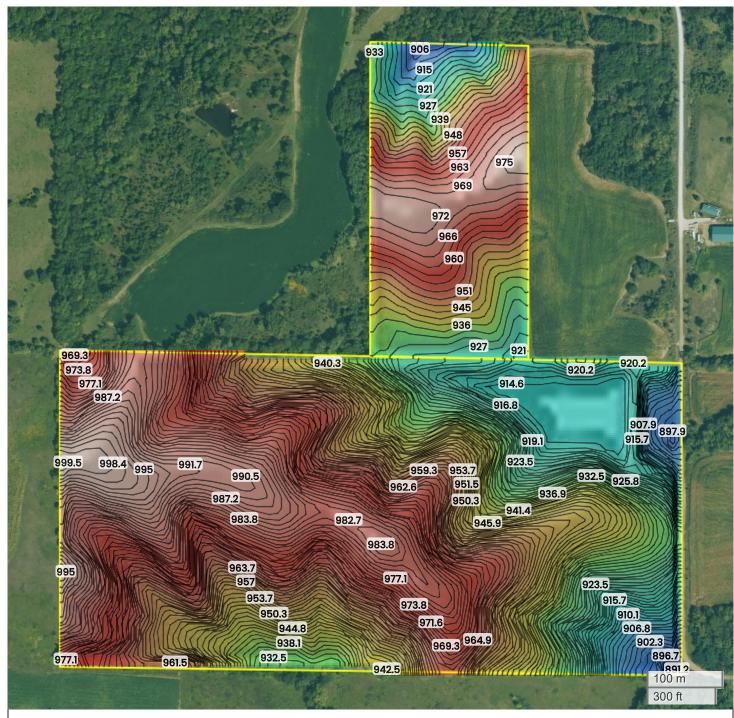

891 ft 999 ft

Center: 41.230735, -93.562868

12-74N-24W **Squaw Township** Warren County, IA

FarmWorth, LLC makes no representations or warranties, express or implied, as to the accuracy of any information, data, numerical values, boundaries, or any other information generated through the use of FarmWorth.com. User is solely responsible for independently investigating and determining all information provided through FarmWorth.com prior to use and waives any and all claims against FarmWorth, LLC for any inaccuracies or inconsistencies in the information and/or data.

Source: USGS 10m DEM Interval(ft): 3 999.5 ft Max: Min: 891.2 ft Range: 108.3 ft 945.3 ft

Average: